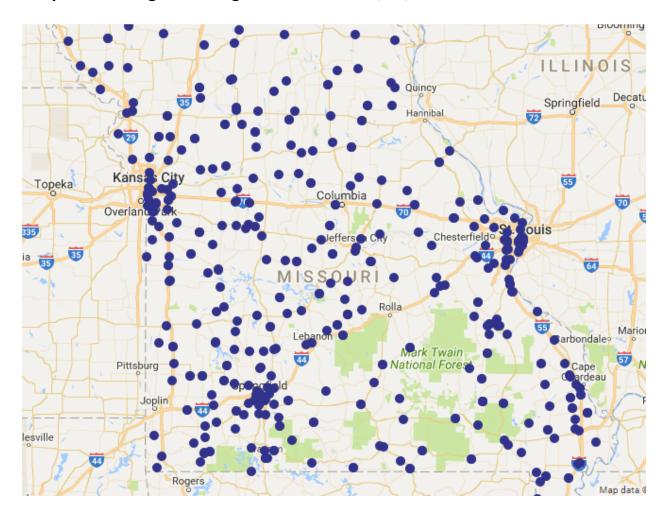

5441          | 65714          |
| 64784          | 65452          | 65721          |
| 64831          | 65452          | 65725          |
| 64842          | 65486          | 65732          |
| 64854          | 65534          | 65737          |
| 64862          | 65536          | 65742          |
| 64874          | 65542          | 65753          |
| 65013          | 65548          | 65757          |
| 65041          | 65556          | 65761          |
| 65046          | 65560          | 65767          |
| 65051          | 65567          | 65769          |
| 65065          | 65571          | 65772          |

| 65774 | 65802 |
|-------|-------|
| 65775 | 65803 |
| 65781 | 65807 |
| 65785 | 65809 |
| 65786 |       |
| 65791 |       |

# Map of 2017 Registered High Schools as of 11/30/2016