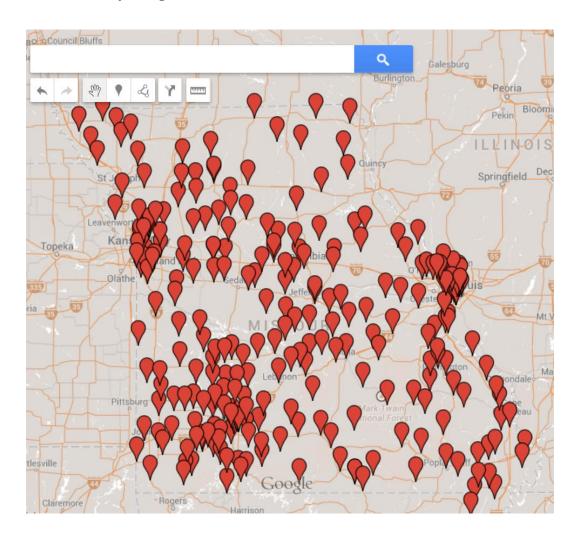

| 65909              |
| 94127                                                                                                                                                                                                                                                                                        | 72576              |
|                                                                                                                                                                                                                                                                                              | 94127              |

# **Map of 2015 Participating Schools**