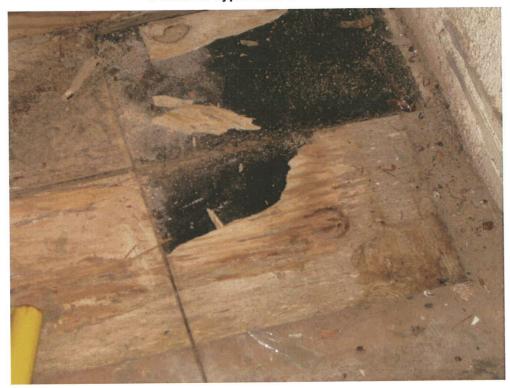

ASBESTOS:. Contractor must abide by all local and state requirements for asbestos abatement. The Asbestos Containing Material (ACM), as described in the attached "Pre-Demolition Asbestos Survey Report", must be removed by a Florida Licensed Asbestos Contractor and disposed of at a permitted disposal facility. Adherence to section 5.0 recommendations in the above-mentioned report is required.

Concrete slab containing asbestos adhesive may be removed the demolition contractor and disposed of at the landfill. <u>Concrete slab may NOT be recycled</u>.