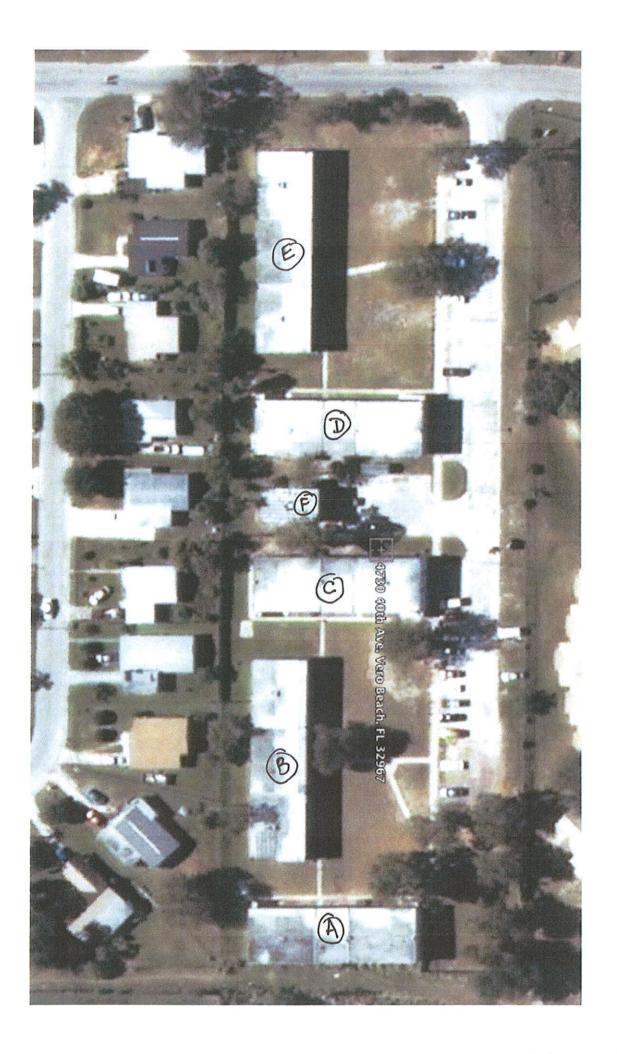

Property #1. Owner(s): MNMB, LLC / A to Z Realty Management

Property: 4730 40<sup>th</sup> Avenue, Vero Beach, Fl 32967

Tax ID#: 32392200000500000018.0

Asbestos Survey for this property in included in Attachment A.