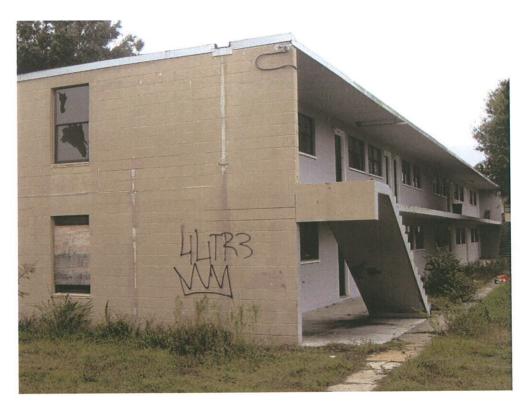

Property #1. Owner(s): MNMB, LLC / A to Z Realty Management

Property: 4730 40<sup>th</sup> Avenue, Vero Beach, Fl 32967

Tax ID#: 32392200000500000018.0

Asbestos Survey for this property in included in Attachment A.