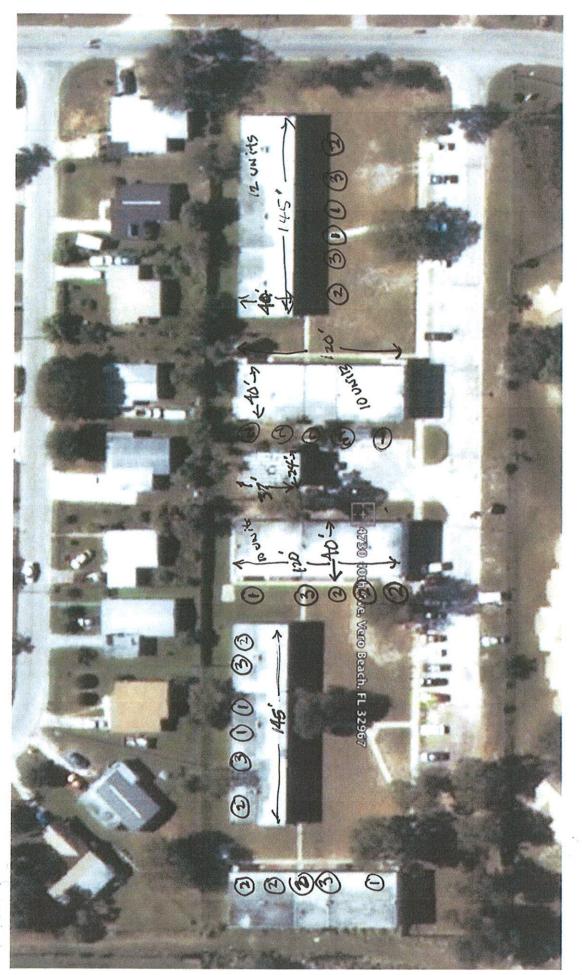

Property #1. Owner(s): MNMB, LLC / A to Z Realty Management

Property: 4730 40<sup>th</sup> Avenue, Vero Beach, Fl 32967

Tax ID#: 32392200000500000018.0

Asbestos Survey for this property in included in Attachment A.