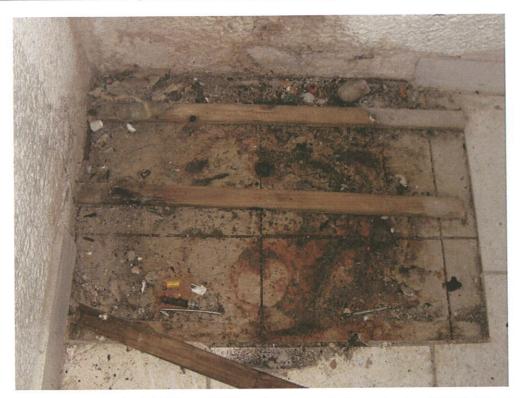

ASBESTOS:. Contractor must abide by all local and state requirements for asbestos abatement. The Asbestos Containing Material (ACM), as described in the attached "Pre-Demolition Asbestos Survey Report", must be removed by a Florida Licensed Asbestos Contractor and disposed of at a permitted disposal facility. Adherence to section 5.0 recommendations in the above-mentioned report is required.

#### The Bidder shall be responsible for the following:

- 1. Coordinate with the City of Vero Beach, The City of Sebastian, Indian River County and FPL as applicable regarding shutoff of existing utilities, including removing and capping those utilities that service the buildings. All permit fees for inspection of Utility severance are the responsibility of the Contractor.
- 2. Fill in any existing wet or dry septic tanks per IRC Public Health Standards.
- 3. Dispose of all demolition debris, glass, junk, trash and debris etc. on lot in accordance with local codes and ordinances.
- 4. Remove and dispose of concrete slab and walkway materials. Parking lots are to remain in place.
- 5. Obtain all necessary permits, including but not limited to Building Division and Health Department permits, required for demolition work.
- 6. Pay all necessary fees, including but not limited to permit fees, inspection fees, and disposal fees, required for demolition work.
- 7. Protect all existing structures on adjacent property. Contractor shall be responsible for the repair or replacement of any damaged structures or real estate thereof.
- 8. **Remove asbestos, with the exception of the adhesive on the concrete slab.**, in accordance with applicable laws, including removal by a licensed asbestos abatement contractor. Provide proof of asbestos abatement contractor license or same for subcontractor.