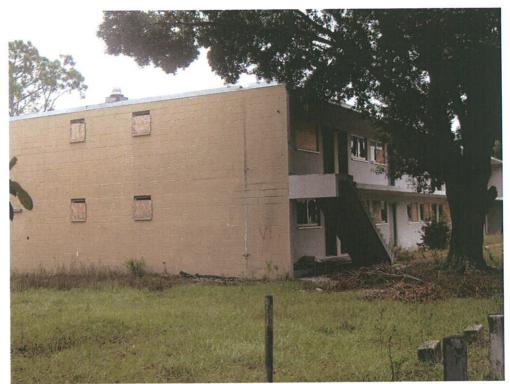

Property #1. Owner(s): MNMB, LLC / A to Z Realty Management

Property: 4730 40<sup>th</sup> Avenue, Vero Beach, Fl 32967

Tax ID#: 32392200000500000018.0

Asbestos Survey for this property in included in Attachment A.