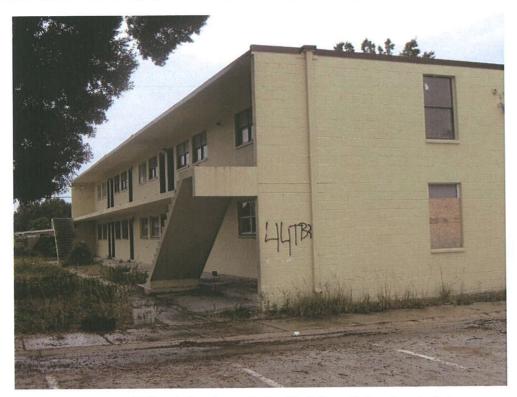

Property #1. Owner(s): MNMB, LLC / A to Z Realty Management

Property: 4730 40<sup>th</sup> Avenue, Vero Beach, Fl 32967

Tax ID#: 32392200000500000018.0

Asbestos Survey for this property in included in Attachment A.